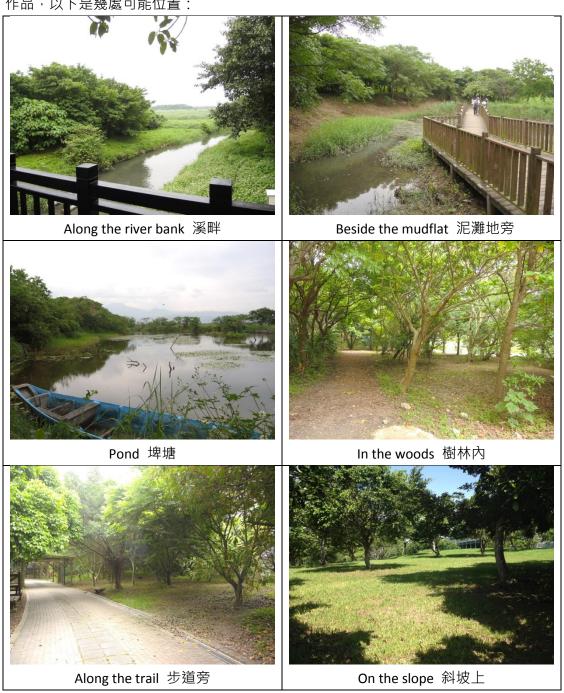

#### Main Area:

Main Area is the region of the Park which opens for the public with admission hours and fees. It includes the Visitor Center, birdwatching cabins, ponds, trails, and other educational facilities. There are various sites to choose in Main Area. Here are some possible locations:

主要設施區是關渡自然公園主要對大眾開放的區域,有入園開放時間與門票,區域內包含自然中心、賞鳥小屋、埤塘、步道與其他教育設施。在此區域有多處位置可選擇設置作品,以下是幾處可能位置: