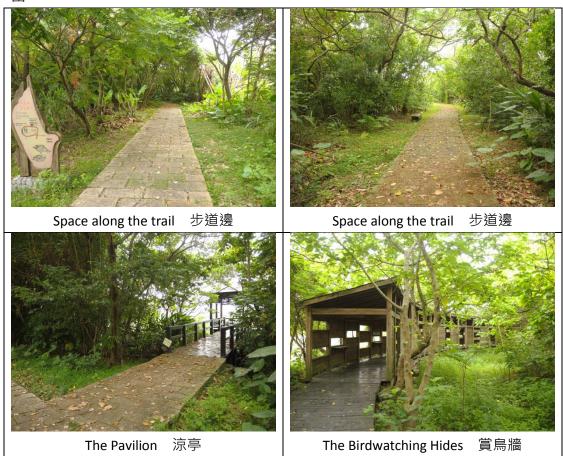

#### **South-West Birdwatching Area:**

South-west Birdwatching Area is a small region with boardwalk and birdwatching hides where public can access freely and observe the Core Reserve Area in a close distance. Artists are invited to install their artworks along the trail, around the pavilion or the birdwatching hides.

西南賞鳥廣場是一處大眾可自由使用的小面積區域,設有步道與賞鳥牆,民眾可更近距離觀察核心區。藝術家可設置作品的位置包括沿著步道的空地、涼亭周邊與賞鳥牆周圍。