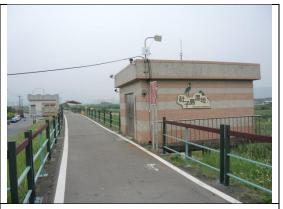

#### **Shezidao Wetland**

Shezidao wetland is a constructed wetland between old and new embankments. Artists are invited to create their work along the bike trail to attract the biker's attention, or installed in the wetland area. Artists can also think about transforming the existing resting area or the water gate machine room into a facility in tune with the natural surroundings.

社子島濕地是基隆河岸新舊防潮堤間一處人工濕地。藝術家可將作品沿著自行車道邊坡 設置以吸引騎士目光·或於濕地內創作。藝術家也可考慮將既有的休息區與水閘門機房 改造成為更融合周邊景觀的設施。

Along the bike trail 自行車道旁

In wetland 濕地內

Water gate machine room 水閘門機房