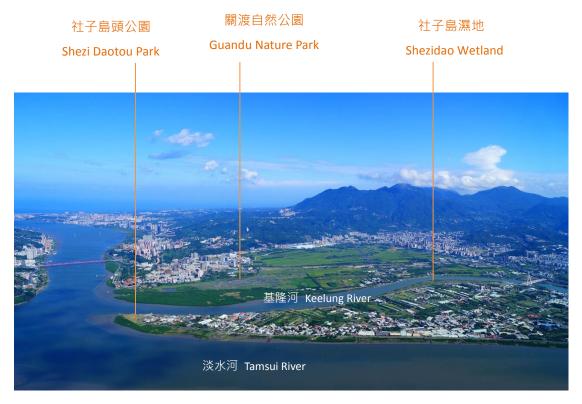

Keelung River, one of the main tributaries of Tamsui River, meanders through the city, merges with the Tamsui River at Shezi and Guandu, then flows to the sea. Guandu has therefore been an important gateway to access the Taipei basin since ancient time. The natural developments and human activities in this region are always close related to the evolution of waterways. The wetlands in Guandu and Shezi are both tidal wetlands which are influenced by the changes in water levels caused by the tidal cycle. These high-productive estuarine wetlands provide habitats for many species of wildlife, including migratory birds. At low tide, fiddler crabs can be seen running in and out of their burrows at the exposed tidal flat. Abundant bottom-dwelling organisms live in the mud serve as food resources for waterfowl. When the tide is high, the close-by marshes become a resting place for these well-fed birds.

#### 河海交會的豐饒風景

臺北是一座有河的城市,只是有時候,城市的發展卻讓我們忘記了河的流動,也忘記了河與海其實息息相關。流經大台北的淡水河系,其實是台灣最大的感潮河川(Tidal River),這條台北的母親河,時時刻刻都在感受著潮水脈動。鹹淡相交之感潮河段,河水的鹽度與流量受到潮汐影響。河水流淌至河口,潮汐往返間孕育出豐富與複雜的生態環境。

淡水河系主要支流之一的基隆河,在台北城市裡繞啊繞,順著形狀又似葫蘆又像鳥的社子島,在關渡匯入淡水河,接著出海。自古關渡即為「眾水匯聚、隘門夾峙」的地區,不論自然的變化或人類活動的發展都與水文律動息息相關。關渡自然公園所在的關渡濕地,以及基隆河對岸的社子,都是受潮汐作用影響甚大的「感潮濕地」。感潮區半淡鹹水濕地具有高度生產力,退潮時露出的灘地,不時可見招潮蟹探頭,豐沛的底棲生物吸引水鳥駐足覓食,漲潮時水鳥飛至草澤休憩,成為候鳥遷徙的重要中繼站。

## 2015 Venue | 創作與展出場地

- 1. Guandu Nature Park (Main Area & South-West Birdwatching Area)
- 2. Shezi (Shezidao Wetland & Daotou Park )

## Shezi | 社子 (2 works/ 兩件作品)

Shezi, or Shezidao, is a sandbar formed on the intersection of the Tamsui River and Keelung River. Surrounded by the rivers on the East, West, and North sides, it has a wide range of view, with large swamp and mangrove along the riverside area. Shezi is a place where floods happen frequently and therefore has restriction of construction. Over the years Shezi has retained an agricultural landscape that is now uncommon in Taipei City, thereby creating strong impressions of estuarine, swamp, intertidal and mangrove habitats to the locals. The bikeway built on the embankment appeals to many bicyclers in recent days, and it has turned Shezi into a popular place for cycling. We will expect 2 sculptures to be installed in the Shezidao Wetland or Daotou Park.