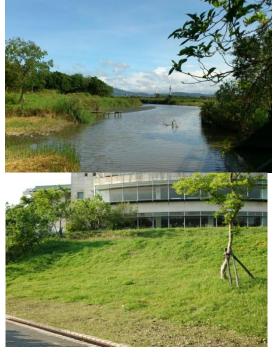

We will select 5 artists to create his/her installation in Guandu Nature Park. The artwork will be installed in the **Main Area** (3-4 works) and/or **South-West Birdwatching Area** (1-2 works): 預計選出五位藝術家於關渡自然公園創作,地點包括主要設施區與西南賞鳥廣場。

#### Main Area:

Main Area is the region of the Park which opens for the public with admission hours and fees. It includes the Visitor Center, birdwatching cabins, ponds, trails, and other educational facilities. There are various sites to choose in Main Area. Here are some possible locations:

主要設施區是關渡自然公園主要對大眾開放的區域,有入園開放時間與門票,區域內包含自然中心、賞鳥小屋、埤塘、步道與其他教育設施。在此區域有多處位置可選擇設置作品,以下是幾處可能位置: