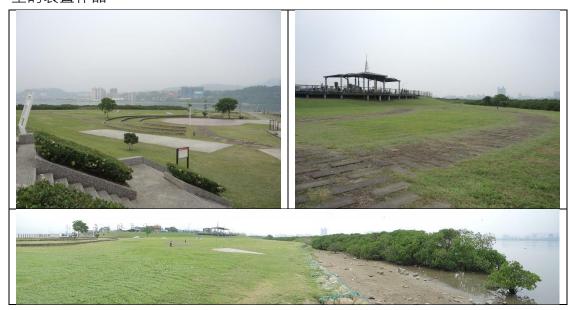

#### Main Area:

Main Area is the region of the Park which opens for the public with admission hours and fees. It includes the Visitor Center, birdwatching cabins, ponds, trails, and other educational facilities. There are various sites to choose in Main Area. Here are some possible locations:

主要設施區是關渡自然公園主要對大眾開放的區域,有入園開放時間與門票,區域內包含自然中心、賞鳥小屋、埤塘、步道與其他教育設施。在此區域有多處位置可選擇設置作品,以下是幾處可能位置: