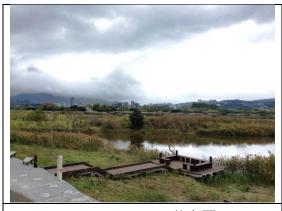

#### **Shezidao Wetland**

Shezidao wetland is a constructed wetland between old and new embankments. Artists are invited to create their work along the bike trail to attract the biker's attention, or installed in the wetland area. Artists can also think about transforming the existing resting area or the water gate machine room into a facility in tune with the natural surroundings.

社子島濕地是基隆河岸新舊防潮堤間一處人工濕地。藝術家可將作品沿著自行車道邊坡 設置以吸引騎士目光·或於濕地內創作。藝術家也可考慮將既有的休息區與水閘門機房 改造成為更融合周邊景觀的設施。

Along the bike trail 自行車道旁

In wetland 濕地內

Water gate machine room 水閘門機房