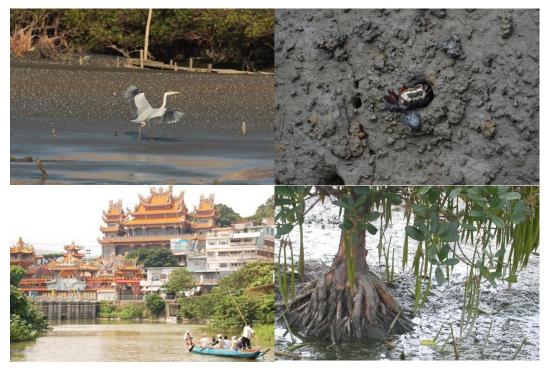

#### When the rivers meet the sea

Taipei is a city with rivers. However, the urban development has sometimes made the city residents neglect the rivers flowing around us, let alone remembering that rivers and ocean are interdependent. Tamsui River system, the mother river of Taipei, is in fact the biggest "tidal river" in Taiwan. The tidal reach contains the mixture of river water and sea water; its salinity levels and flow are affected by the tides. As the tide rises and falls, an abundant and complex ecosystem is born at where the river meets the sea.

Keelung River, one of the main tributaries of Tamsui River, meanders through the city, merges with the Tamsui River at Shezi and Guandu, then flows to the sea. Guandu has therefore been an important gateway to access the Taipei basin since ancient time. The natural developments and human activities in this region are always close related to the evolution of waterways. The wetlands in Guandu and Shezi are both tidal wetlands which are influenced by the changes in water levels caused by the tidal cycle. These high-productive estuarine wetlands provide habitats for many species of wildlife, including migratory birds. At low tide, fiddler crabs can be seen running in and out of their burrows at the exposed tidal flat. Abundant bottom-dwelling organisms live in the mud serve as food resources for waterfowl. When the tide is high, the close-by marshes become a resting place for these well-fed birds.

#### 河海交會的豐饒風景

臺北是一座有河的城市,只是有時候,城市的發展卻讓我們忘記了河的流動,也忘記了河與海其實息息相關。流經大台北的淡水河系,其實是台灣最大的感潮河川(Tidal River),這條台北的母親河,時時刻刻都在感受著潮水脈動。鹹淡相交之感潮河段,河水的鹽度與流量受到潮汐影響。河水流淌至河口,潮汐往返間孕育出豐富與複雜的生態環境。

淡水河系主要支流之一的基隆河,在台北城市裡繞啊繞,順著形狀又似葫蘆又像鳥的社子島,在關渡匯入淡水河,接著出海。自古關渡即為「眾水匯聚、隘門夾峙」的地區,不論自然的變化或人類活動的發展都與水文律動息息相關。關渡自然公園所在的關渡濕地,以及基隆河對岸的社子,都是受潮汐作用影響甚大的「感潮濕地」。感潮區半淡鹹水濕地具有高度生產力,退潮時露出的灘地,不時可見招潮蟹探頭,豐沛的底棲生物吸引水鳥駐足覓食,漲潮時水鳥飛至草澤休憩,成為候鳥遷徙的重要中繼站。

## Shezi | 社子 (2 works/ 兩件作品)

Shezi, or Shezidao, is a sandbar formed on the intersection of the Tamsui River and Keelung River. Surrounded by the rivers on the East, West, and North sides, it has a wide range of view, with large swamp and mangrove along the riverside area. Shezi is a place where floods happen frequently and therefore has restriction of construction. Over the years Shezi has retained an agricultural landscape that is now uncommon in Taipei City, thereby creating strong impressions of estuarine, swamp, intertidal and mangrove habitats to the locals. The bikeway built on the embankment appeals to many bicyclers in recent days, and it has turned Shezi into a popular place for cycling. We will expect 2 sculptures to be installed in the Shezidao Wetland or Daotou Park.

社子(或稱社子島)是淡水河與基隆河交會處淤積而成的沙洲。東、北、西三面臨河,視野遼闊,沿著河濱生長著大面積的草澤與紅樹林。社子長年基於洪患考量有禁限建的規定。多年來留存了臺北市內少數的大面積農田景觀,而濕地、河口、潮間帶與紅樹林也因此成為社子河濱區給人的最主要印象。如今沿著河濱區有規劃完善的自行車道,讓社子成為假日旅行的好去處。預計選出兩位藝術家在社子島濕地或島頭公園進行現地創作。