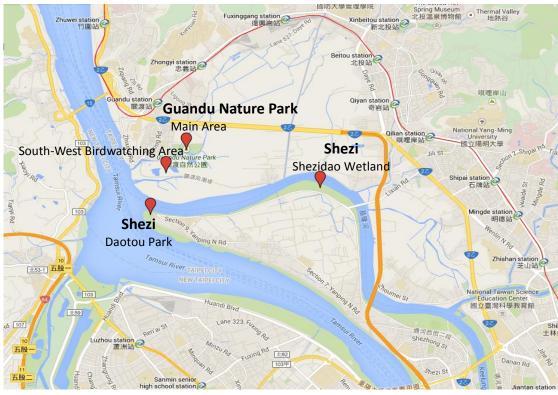

## 2015 Venue | 創作與展出場地

- 1. Guandu Nature Park (Main Area & South-West Birdwatching Area)
- 2. Shezi (Shezidao Wetland & Daotou Park )

## Guandu Nature Park | 關渡自然公園 (5 works/ 五件作品)

## Shezi | 社子 (2 works/ 兩件作品)

Shezi, or Shezidao, is a sandbar formed on the intersection of the Tamsui River and Keelung River. Surrounded by the rivers on the East, West, and North sides, it has a wide range of view, with large swamp and mangrove along the riverside area. Shezi is a place where floods happen frequently and therefore has restriction of construction. Over the years Shezi has retained an agricultural landscape that is now uncommon in Taipei City, thereby creating strong impressions of estuarine, swamp, intertidal and mangrove habitats to the locals. The bikeway built on the embankment appeals to many bicyclers in recent days, and it has turned Shezi into a popular place for cycling. We will expect 2 sculptures to be installed in the Shezidao Wetland or Daotou Park.