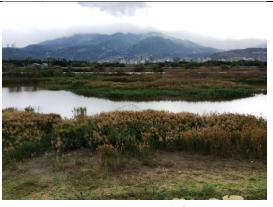

## Shezi | 社子 (2 works/ 兩件作品)

Shezi, or Shezidao, is a sandbar formed on the intersection of the Tamsui River and Keelung River. Surrounded by the rivers on the East, West, and North sides, it has a wide range of view, with large swamp and mangrove along the riverside area. Shezi is a place where floods happen frequently and therefore has restriction of construction. Over the years Shezi has retained an agricultural landscape that is now uncommon in Taipei City, thereby creating strong impressions of estuarine, swamp, intertidal and mangrove habitats to the locals. The bikeway built on the embankment appeals to many bicyclers in recent days, and it has turned Shezi into a popular place for cycling. We will expect 2 sculptures to be installed in the Shezidao Wetland or Daotou Park.

社子(或稱社子島)是淡水河與基隆河交會處淤積而成的沙洲。東、北、西三面臨河,視野遼闊,沿著河濱生長著大面積的草澤與紅樹林。社子長年基於洪患考量有禁限建的規定。多年來留存了臺北市內少數的大面積農田景觀,而濕地、河口、潮間帶與紅樹林也因此成為社子河濱區給人的最主要印象。如今沿著河濱區有規劃完善的自行車道,讓社子成為假日旅行的好去處。預計選出兩位藝術家在社子島濕地或島頭公園進行現地創作。